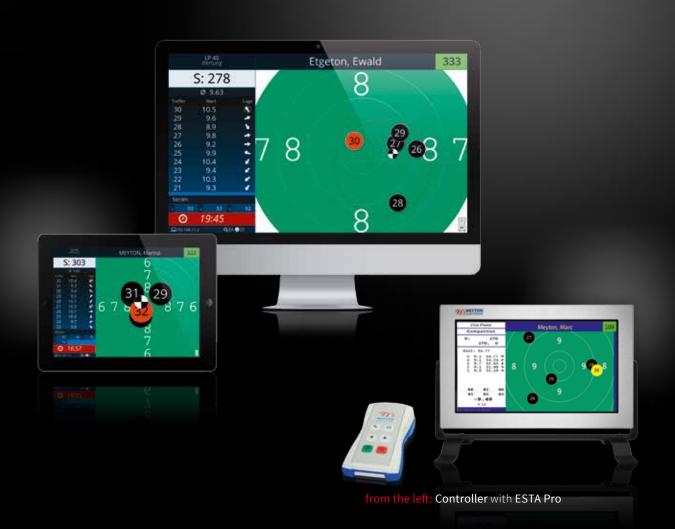

# PERFECTION TO THE SMALLEST DETAIL – BLACK MAGIC

The new **controller** is a modern single-board PC with operating system Embedded Linux.

The new robust, moisture - **proof connections** allows for use on outdoor ranges.