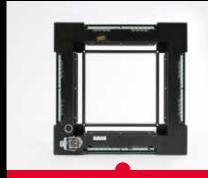

**192 crossed light barriers** ensure the same measurement precision for the complete measuring area.

**Targets** made of thin plastic coated paper.