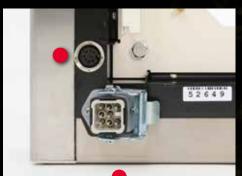

The **amphenol socket** offers the direct connection of various peripherals.

The matt black, mirror-free **cathodic coating** (Cathodic dip painting) is the perfect combination of scratch-resistant corrosion protection, quality and environmental friendliness.