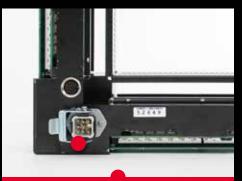

# PERFECTION TO THE SMALLEST DETAIL – BLACK MAGIC

The new **controller** is a modern single-board PC with operating system Embedded Linux.

The new robust, moisture - **proof connections** allows for use on outdoor ranges.

The **amphenol socket** offers the direct connection of various peripherals.

The matt black, mirror-free **cathodic coating** (Cathodic dip painting) is the perfect combination of scratch-resistant corrosion protection, quality and environmental friendliness.